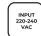

**GE MACTY** COB Downlighter is Cylindrical led Downlight made up of die cast aluminium housing, heat sink and with premium powder coated finish.

Powered by high quality COB with a binning tolerance of  $\leq$  3 SDCM and CRI  $\geq$  90. The luminaire maintains atleast 70% of its luminous flux after 50,000 operating hours, guaranteeing long term reliability. High efficiency optics with beam angle options of 15°, 24°, 36° and 55° gives uniform illumination

GE Macty Cylindrical Downlighter is crafted for direct light distribution making it ideal for residential, retail, hospitality & professional applications.

Customisations in RAL finish available as per request to enhance installation and functionality.

# **Single Line Diagram**

Surface

#### **GE MACTY**



#### **GE MACTY**











## **Quick Info**

## **Mounting Type**

Pendant

#### **Material Colour**

Customize RAL avilable

#### Protection mode

IP4

#### **Driver Details**

ON/OFF/, DALI-2 DT6 / DALI-2 DT8/ DALI +
Power Factor (PF) -0.95
THD- <10%
UGR - <19

### LED

CCT- 4000K

CRI- ≥ 90

Life Span - L70@50000h

MacAdam - ≤3 SDCM

## **Beam Angle**

12°/24°/36°/55°

#### **Optics**

Lens

#### Efficacy

**4000K-** 124.1

## **Electrical**

Wattage - 16W Input Voltage- 220-240 VAC

#### **Physical**

Dia- 100mm Height- 150mm