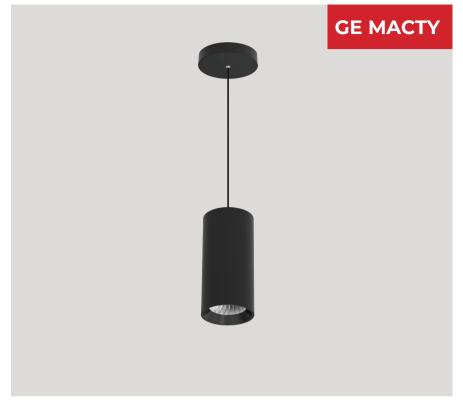

**GE MACTY** COB Downlighter is Cylindrical led Downlight made up of die cast aluminium housing, heat sink and with premium powder coated finish.

Powered by high quality COB with a binning tolerance of  $\leq$  3 SDCM and CRI  $\geq$  90. The luminaire maintains atleast 70% of its luminous flux after 50,000 operating hours, guaranteeing long term reliability. High efficiency optics with beam angle options of 15°, 24°, 36° and 55° gives uniform illumination

GE Macty Cylindrical Downlighter is crafted for direct light distribution making it ideal for residential, retail, hospitality & professional applications.

Customisations in RAL finish available as per request to enhance installation and functionality.

## **Mounting Type**

Pendant