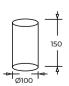

**GE MACTY** COB Downlighter is Cylindrical led Downlight made up of die cast aluminium housing, heat sink and with premium powder coated finish.

Powered by high quality COB with a binning tolerance of  $\leq$  3 SDCM and CRI  $\geq$  90. The luminaire maintains atleast 70% of its luminous flux after 50,000 operating hours, guaranteeing long term reliability. High efficiency optics with beam angle options of 15°, 24°, 36° and 55° gives uniform illumination

GE Macty Cylindrical Downlighter is crafted for direct light distribution making it ideal for residential, retail, hospitality & professional applications.

Customisations in RAL finish available as per request to enhance installation and functionality.

# **Single Line Diagram**

Surface

#### **GE MACTY**



#### **GE MACTY**











## **Quick Info**

## **Mounting Type**

Pendant

#### **Material Colour**

Customize RAL avilable

#### Protection mode

IP4

#### **Driver Details**

ON/OFF/, DALI-2 DT6 / DALI-2 DT8/ DALI +
Power Factor (PF) -0.95
THD- <10%
UGR - <19

### LED

CCT- 4000K

CRI- ≥ 90

Life Span - L70@50000h

MacAdam - ≤3 SDCM

## **Beam Angle**

12°/24°/36°/55°

#### **Optics**

Lens

#### Efficacy

**4000K-** 124.1

## **Electrical**

Wattage - 16W Input Voltage- 220-240 VAC

#### **Physical**

Dia- 100mm Height- 150mm